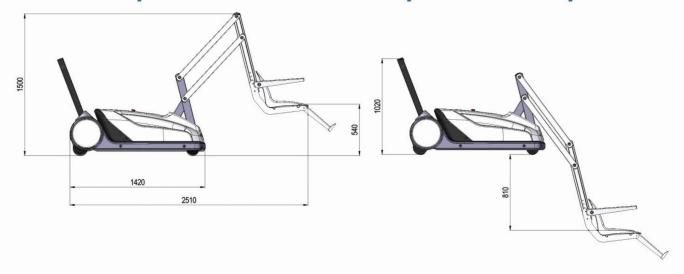

#### **DIMENSIONS**

| Structure           | Aluminium / Acier inox      |
|---------------------|-----------------------------|
| Nb de roues         | 4 (avec 2 freins)           |
| Élévation           | Parallélogramme articulé    |
| Peinture            | Peinture à la poudre        |
| Portée              | 136 kg                      |
| Poids propre        | env. 300 kg                 |
| Tension             | 24 V                        |
| Chargeur batteries  | De série                    |
| Autonomie batteries | 50 cycles environ           |
| Instruments         | Indicateur niveau batteries |
|                     | Bouton de montée / descente |
|                     | Bouton d'arrêt d'urgence    |