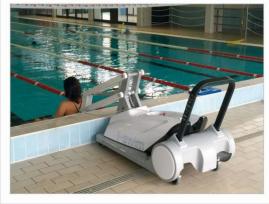

# 1-SWIM2





Adapté à tout type de piscine



Mouvement de rotation du siège pour un accès indépendant à la piscine



www.handi-equipement.fr

1-SWIM2 Au delà des limites

## I-swim 2 permet un accès indépendant à la piscine



#### **DIMENSIONS**





| Structure           | Aluminium / Acier inox      |
|---------------------|-----------------------------|
| Nb de roues         | 4 (avec 2 freins)           |
| Élévation           | Parallélogramme articulé    |
| Peinture            | Peinture à la poudre        |
| Portée              | 136 kg                      |
| Poids propre        | env. 300 kg                 |
| Tension             | 24 V                        |
| Chargeur batteries  | De série                    |
| Autonomie batteries | 50 cycles environ           |
| Instruments