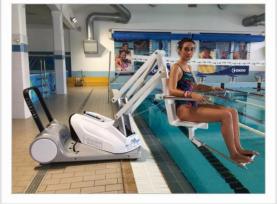

# 1-SWIM2





Adapté à tout type de piscine



Mouvement de rotation du siège pour un accès indépendant à la piscine



www.handi-equipement.fr

1-SWIM2 Au delà des limites

## I-swim 2 permet un accès indépendant à la piscine



#### **DIMENSIONS**





| Structure           | Aluminium / Acier inox      |
|---------------------|-----------------------------|
| Nb de roues         | 4 (avec 2 freins)           |
| Élévation           | Parallélogramme articulé    |
| Peinture            | Peinture à la poudre        |
| Portée              | 136 kg                      |
| Poids propre        | env. 300 kg                 |
| Tension             | 24 V                        |
| Chargeur batteries  | De série                    |
| Autonomie batteries | 50 cycles environ           |
| Instruments         | Indicateur niveau batterie