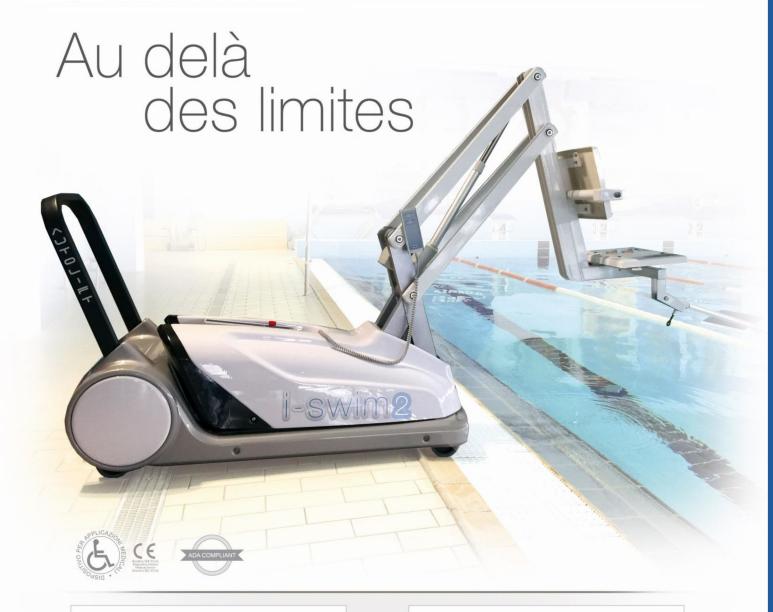

# 1-SWIM2

Adapté à tout type de piscine

Mouvement de rotation du siège pour un accès indépendant à la piscine

www.handi-equipement.fr

1-SWIM2 Au delà des limites

## I-swim 2 permet un accès indépendant à la piscine