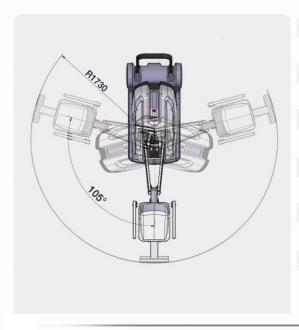

# 1-SWIM2





Adapté à tout type de piscine



Mouvement de rotation du siège pour un accès indépendant à la piscine



www.handi-equipement.fr

1-SWIM2 Au delà des limites

## I-swim 2 permet un accès indépendant à la piscine



#### **DIMENSIONS**





| Structure           | Aluminium / Acier inox      |
|---------------------|-----------------------------|
| Nb de roues         | 4 (avec 2 freins)           |
| Élévation           | Parallélogramme articulé    |
| Peinture            | Peinture à la poudre        |
| Portée              | 136 kg                      |
| Poids propre        | env. 300 kg                 |
| Tension             | 24 V                        |
| Chargeur batteries  | De série                    |
| Autonomie batteries | 50 cycles environ           |
| Instruments         | Indicateur niveau batteries |
|                     | Bouton de montée / descente |
|                     | Bouton d'arrêt d'urgence    |

#### I-swim 2 est conforme aux normes suivantes:

Directive 2006/42/CE | Directive Machines Dir